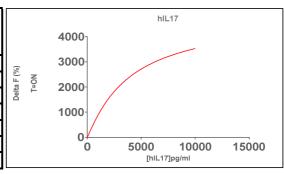

Results:

Incubation: Overnight at RT

Plate: 384 wells small volume white plate 20 μL

Reader: Pherastar Plus

Fitting model: 4 Parameter Logistic (4PL 1/y2)\* model

| IL17  | Conc. (pg/ml) | DF %  | DF<br>Accepted<br>Range |
|-------|---------------|-------|-------------------------|
| Std 1 | 88            | 79%   | 39-52                   |
| Std 2 | 194           | 176%  | 95-110                  |
| Std 3 | 427           | 378%  | 199-245                 |
| Std 4 | 939           | 785%  | 444-522                 |
| Std 5 | 2066          | 1665% | 924-1194                |
| Std 6 | 4545          | 2832% | 1940-2485               |
| Std 7 | 10000         | 3274% | 2938-3363               |